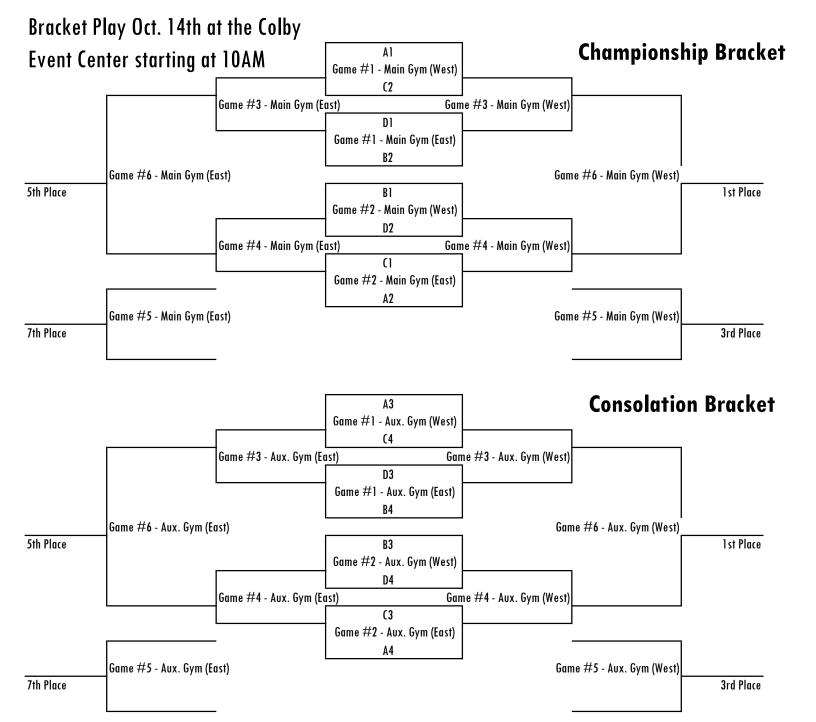

|                        | <u>Pool A</u>                 | Pool B                         | <u>Pool C</u>                   | Pool D                            |  |  |
|------------------------|-------------------------------|--------------------------------|---------------------------------|-----------------------------------|--|--|
| D. al Di O.4 1045      | Main Gym West Court           | Main Gym East Court            | Aux. Gym West Court             | Aux. Gym East Court               |  |  |
| Pool Play Oct. 12th at | Dighton v Triplains/Brew.     | Golden Plains v Weskan         | Logan/Palco v H. Christian      | Cheylin v W. Plains/Healy         |  |  |
| the Colby Event Center | Greeley Co. v Triplains/Brew. | Wheatland/Grinnell v Weskan    | Wallace County v H. Christian   | Northern Valley v W. Plains/Healy |  |  |
| the comy Event Center  | Quinter v Dighton             | Decatur Comm. v G. Plains      | Rawlins Co. v Logan/Palco       | St. Francis v Cheylin             |  |  |
| starting at 2PM        | Dighton v Greeley County      | G. Plains v Wheatland/Grinnell | Logan/Palco v Wallace County    | Cheylin v Northern Valley         |  |  |
| Starting at 21 M       | Triplains/Brewster v Quinter  | Weskan v Decatur Comm.         | Heartland Christ. v Rawlins Co. | W. Plains/Healy v St. Francis     |  |  |
|                        | Greeley County v Quinter      | Wheat./Grin. v Decatur Comm.   | Wallace County v Rawlins Co.    | Northern Valley v St. Francis     |  |  |